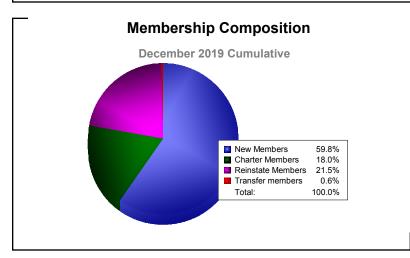

District 316 A

As of December 2019 Cumulative

| Year      | New<br>Clubs | Dropped<br>Clubs | Gain/<br>Loss<br>Clubs | New<br>Members | Charter<br>Members | Reinstate<br>Members | Transfer<br>Members | Total<br>Member<br>Added | Total<br>Members<br>Dropped | Gain/<br>Loss<br>Members |
|-----------|--------------|------------------|------------------------|----------------|--------------------|----------------------|---------------------|--------------------------|-----------------------------|--------------------------|
| 2015-2016 | 0            | -1               | -1                     | 132            | 2                  | 25                   | 3                   | 162                      | -347                        | -185                     |
| 2016-2017 | 2            | 0                | 2                      | 216            | 57                 | 31                   | 22                  | 326                      | -209                        | 117                      |
| 2017-2018 | 11           | -1               | 10                     | 613            | 274                | 16                   | 3                   | 906                      | -317                        | 589                      |
| 2018-2019 | 0            | -8               | -8                     | 140            | 26                 | 13                   | 2                   | 181                      | -470                        | -289                     |
| 2019-2020 | 2            | -1               | 1                      | 189            | 57                 | 68                   | 2                   | 316                      | -86                         | 230                      |
| Average   | 3            | -2               | 1                      | 258            | 83                 | 31                   | 6                   | 378                      | -286                        | 92                       |