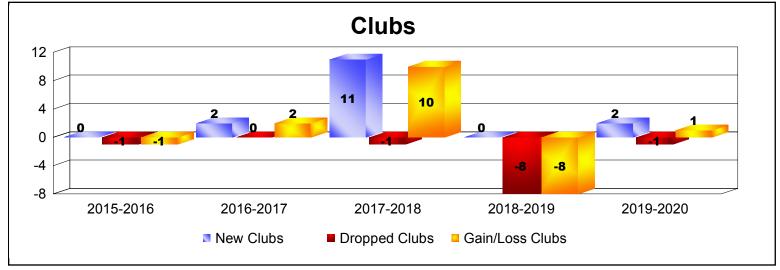

District 316 A

As of December 2019 Cumulative

| Year      | New<br>Clubs | Dropped<br>Clubs | Gain/<br>Loss<br>Clubs | New<br>Members | Charter<br>Members | Reinstate<br>Members | Transfer<br>Members | Total<br>Member<br>Added | Total<br>Members<br>Dropped | Gain/<br>Loss<br>Members |
|-----------|--------------|------------------|------------------------|----------------|--------------------|----------------------|---------------------|--------------------------|-----------------------------|--------------------------|
| 2015-2016 | 0            | -1               | -1                     | 132            | 2                  | 25                   | 3                   | 162                      | -347                        | -185                     |
| 2016-2017 | 2            | 0                | 2                      | 216            | 57                 | 31                   | 22                  | 326                      | -209                        | 117                      |
| 2017-2018 | 11           | -1               | 10                     | 613            | 274                | 16                   | 3                   | 906                      | -317                        | 589                      |
| 2018-2019 | 0            | -8               | -8                     | 140            | 26                 | 13                   | 2                   | 181                      | -470                        | -289                     |
| 2019-2020 | 2            | -1               | 1                      | 189            | 57                 | 68                   | 2                   | 316                      | -86                         | 230                      |
| Average   | 3            | -2               | 1                      | 258            | 83                 | 31                   | 6                   | 378                      | -286                        | 92                       |