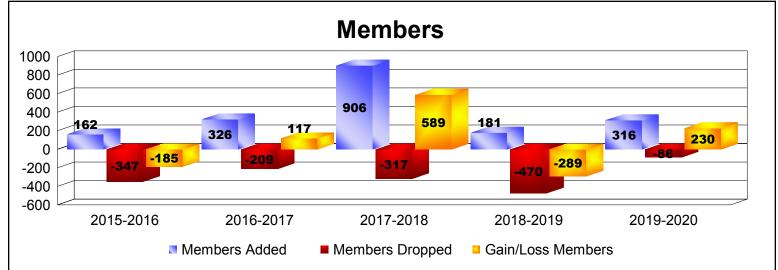

District 316 A

As of December 2019 Cumulative

| Year      | New<br>Clubs | Dropped<br>Clubs | Gain/<br>Loss<br>Clubs | New<br>Members | Charter<br>Members | Reinstate<br>Members | Transfer<br>Members | Total<br>Member<br>Added | Total<br>Members<br>Dropped | Gain/<br>Loss<br>Members |
|-----------|--------------|------------------|------------------------|----------------|--------------------|----------------------|---------------------|--------------------------|-----------------------------|--------------------------|
| 2015-2016 | 0            | -1               | -1                     | 132            | 2                  | 25                   | 3                   | 162                      | -347                        | -185                     |
| 2016-2017 | 2            | 0                | 2                      | 216            | 57                 | 31                   | 22                  | 326                      | -209                        | 117                      |
| 2017-2018 | 11           | -1               | 10                     | 613            | 274                | 16                   | 3                   | 906                      | -317                        | 589                      |
| 2018-2019 | 0            | -8               | -8                     | 140            | 26                 | 13                   | 2                   | 181                      | -470                        | -289                     |
| 2019-2020 | 2            | -1               | 1                      | 189            | 57                 | 68                   | 2                   | 316                      | -86                         | 230                      |
| Average   | 3            | -2               | 1                      | 258            | 83                 | 31                   | 6                   | 378                      | -286                        | 92                       |